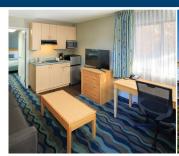

| Standard guestroom           |
|------------------------------|
| Guestroom with kitchenette   |
| One bedroom with kitchenette |

| Victoria             | Richmond            | Burnaby            | Kelowna     | Kamloops    |
|----------------------|---------------------|--------------------|-------------|-------------|
| \$ <b>2</b> 09 \$129 | <b>\$219</b> \$109  | <b>\$219 \$119</b> | \$179 \$109 | \$175 \$85  |
| <b>\$22</b> 9 \$149  | <b>\$23</b> 9 \$129 | \$239 \$139        | \$199 \$129 | \$135 \$99  |
| \$129 \$159          | \$249 \$139         | \$249 \$149        | \$199 \$129 | \$145 \$109 |