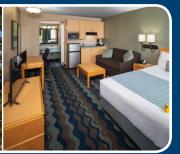

| Standard guestroom           |
|------------------------------|
| Guestroom with kitchenette   |
| One bedroom with kitchenette |

| Victoria             | Richmond            | Burnaby            | Kelowna     | Kamloops    |
|----------------------|---------------------|--------------------|-------------|-------------|
| \$ <b>2</b> 09 \$129 | <b>\$219</b> \$109  | <b>\$219 \$119</b> | \$179 \$109 | \$175 \$85  |
| <b>\$22</b> 9 \$149  | <b>\$23</b> 9 \$129 | \$239 \$139        | \$199 \$129 | \$135 \$99  |
| \$129 \$159          | \$249 \$139         | \$249 \$149        | \$199 \$129 | \$145 \$109 |